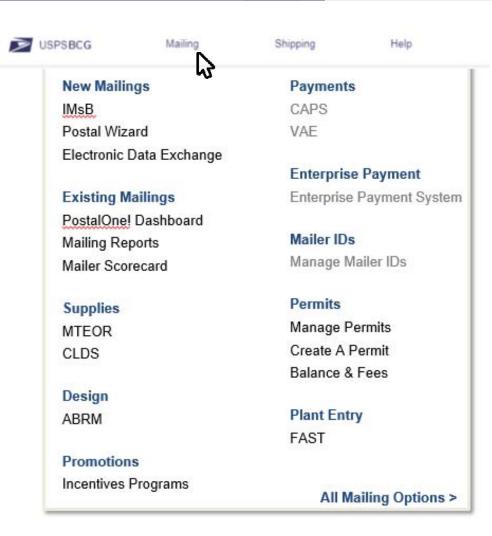

# **New Dropdown Design**

- Quick New Dropdowns
- Services Organized By Function
- Shading Indicates Access
  - Dark Text = User Can Access
  - Shaded Text = No Access