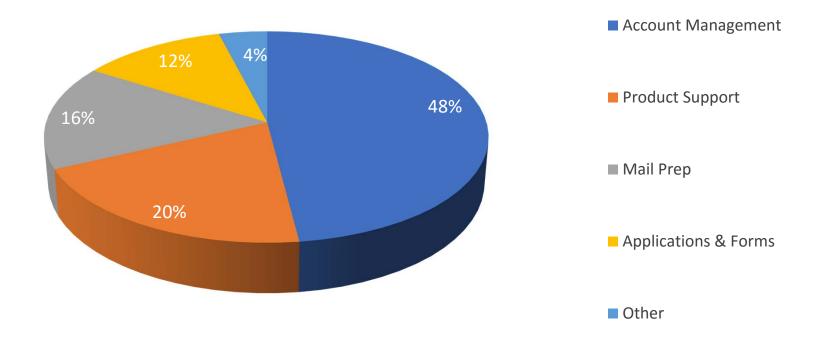

# **Postal Customer Council (PCC)**

Business Customer Gateway Redesign



# **Objectives**

- The Business Customer Gateway (BCG) is the Web Portal for USPS Business Services
- Designed for Commercial Mailing & Shipping Users
- Manages User Roles & Access to 40+ Services
- We are redesigning the BCG to develop a world class online experience for our customers









### **Current State**

- Key Features
  - Hub for 44+ USPS Mailing &
     Shipping Services
  - Manages User Roles & Access
  - Style and Web Layout currently as lists & tabs







### **Current State**

- Challenges
  - Services Categorized as Mailing, Shipping, Other
  - Complex User Roles System
  - Not Mobile Optimized



### **Business Customer Gateway Redesign**









# **Frequently Asked Questions**





## The New BCG



Mailing

Shipping

Help





A Manage Account

#### Welcome, John Smith

20491384 ABC Company 1 Main Street New York City, NY 10001 Y

Account Overview

Switch to EPS # Permit #

\$49,890.00 \$1,450.74
Current Trust Balance Pending Transactions

Next Permit Fee Due: \$145.00 due 01/23/18

View PostalOne! Fee Calendar >
View Full EPS Balance Details >

Mailer Scorecard

| June 2017    | Attention Required |       |  |  |  |  |  |
|--------------|--------------------|-------|--|--|--|--|--|
| Full Service | ! MID Piece Errors | 2.87% |  |  |  |  |  |
| ✓ Seamless   | ! STID Errors      | 2.95% |  |  |  |  |  |
| Move Update  | By/For Errors      | 3.24% |  |  |  |  |  |
| - aladuction |                    |       |  |  |  |  |  |

#### **Favorite Services**

| Dashboard