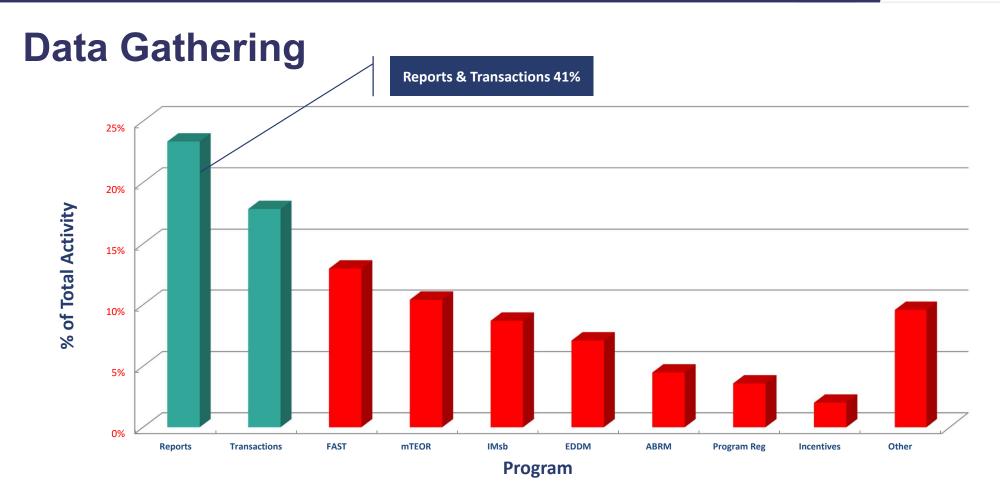

# **Postal Customer Council (PCC)**

Business Customer Gateway Redesign



# **Objectives**

- The Business Customer Gateway (BCG) is the Web Portal for USPS Business Services
- Designed for Commercial Mailing & Shipping Users
- Manages User Roles & Access to 40+ Services
- We are redesigning the BCG to develop a world class online experience for our customers









### **Current State**

- Key Features
  - Hub for 44+ USPS Mailing &
     Shipping Services
  - Manages User Roles & Access
  - Style and Web Layout currently as lists & tabs







### **Current State**

- Challenges
  - Services Categorized as Mailing, Shipping, Other
  - Complex User Roles System
  - Not Mobile Optimized



### **Business Customer Gateway Redesign**









# **Frequently Asked Questions**





## The New BCG



Mailing

Shipping

Help





A Manage Account

#### Welcome, John Smith

20491384 ABC Company 1 Main Street New York City, NY 10001 Y

Account Overview

Switch to EPS # Permit #

\$49,890.00 \$1,450.74
Current Trust Balance Pending Transactions

Next Permit Fee Due: \$145.00 due 01/23/18

View PostalOne! Fee Calendar >
View Full EPS Balance Details >

Mailer Scorecard

| June 2017    | Attention Required |       |  |  |  |  |  |
|--------------|--------------------|-------|--|--|--|--|--|
| Full Service | ! MID Piece Errors | 2.87% |  |  |  |  |  |
| ✓ Seamless   | ! STID Errors      | 2.95% |  |  |  |  |  |
| Move Update  | By/For Errors      | 3.24% |  |  |  |  |  |
| - aladuction |                    |       |  |  |  |  |  |