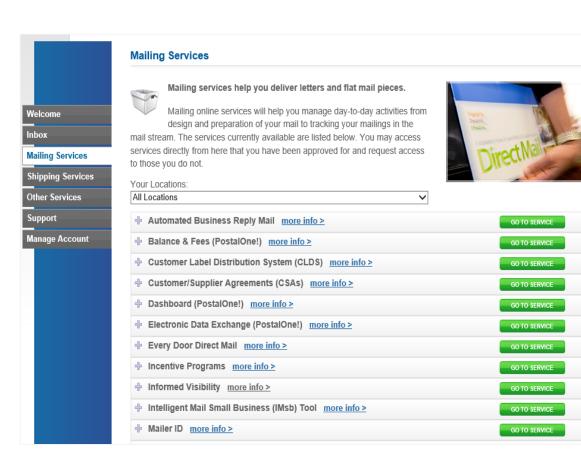

### **Current State**

- Key Features
  - Hub for 44+ USPS Mailing &
     Shipping Services
  - Manages User Roles & Access
  - Style and Web Layout currently as lists & tabs

### **Current State**

- Challenges
  - Services Categorized as Mailing, Shipping, Other
  - Complex User Roles System
  - Not Mobile Optimized

### **Current BCG Services**

- Complicated Unstructured List
- Confusing Names
  - "Automated Business Reply Mail"
  - "Intelligent Mail Small Business (Imsb) Tool"
  - "Customer/Supplier Agreements"